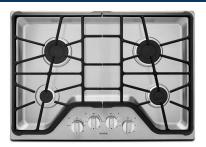

## **MAYTAG® GAS COOKTOPS**

|                        | MGC7430D                                                                 | MGC7536D                                                                 |
|------------------------|--------------------------------------------------------------------------|--------------------------------------------------------------------------|
| THE MAYTAG ADVANTAGE   | The Heat You Need No Matter the Dish                                     |                                                                          |
| TOP 3 FEATURES         | 4-Burner Gas Cooktop<br>15K Power™ Burner<br>Continuous Cast Iron Grates | 5-Burner Gas Cooktop<br>15K Power™ Burner<br>Continuous Cast Iron Grates |
| SIZE (CUTOUT WIDTH)    | 30"                                                                      | 36"                                                                      |
| COLOUR AVAILABILITY    | S                                                                        | S                                                                        |
| CONTROLS               | Dishwasher-Safe Knobs                                                    | Dishwasher-Safe Knobs                                                    |
| NUMBER OF BURNERS      | 4                                                                        | 5                                                                        |
| COOKTOP POWER (BTUs)   | 15K Power™, 12K, 9.1K, 5K Simmer                                         | 15K Power™, 12K, 2x9K, 5K Simmer                                         |
| INSTALLATION OVER OVEN | •                                                                        | •                                                                        |
| OTHER FEATURES         | Front Controls                                                           | Front Controls                                                           |