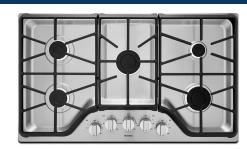

## **MAYTAG® GAS COOKTOPS**

|                        | MGC7430D                                                                 | MGC7536D                                                                 |
|------------------------|--------------------------------------------------------------------------|--------------------------------------------------------------------------|
| THE MAYTAG ADVANTAGE   | The Heat You Need No Matter the Dish                                     |                                                                          |
| TOP 3 FEATURES         | 4-Burner Gas Cooktop<br>15K Power™ Burner<br>Continuous Cast Iron Grates | 5-Burner Gas Cooktop<br>15K Power™ Burner<br>Continuous Cast Iron Grates |
| SIZE (CUTOUT WIDTH)    | 30"                                                                      | 36"                                                                      |
| COLOUR AVAILABILITY    | S                                                                        | S                                                                        |
| CONTROLS               | Dishwasher-Safe Knobs                                                    | Dishwasher-Safe Knobs                                                    |
| NUMBER OF BURNERS      | 4                                                                        | 5                                                                        |
| COOKTOP POWER (BTUs)   | 15K Power™, 12K, 9.1K, 5K Simmer                                         | 15K Power™, 12K, 2x9K, 5K Simmer                                         |
| INSTALLATION OVER OVEN | •                                                                        | •                                                                        |
| OTHER FEATURES         | Front Controls                                                           | Front Controls                                                           |